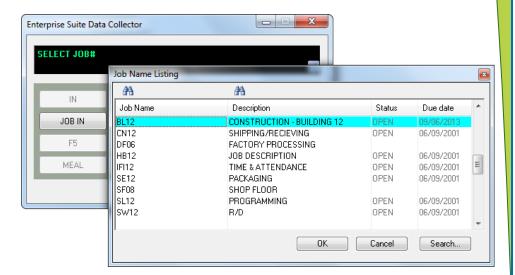

### **Optional:**

Optional Job Costing capabilities enable up to 5 different entries, such as, Job Number, Operation, Department, etc. (Must purchase additional Job Costing Module)

| Enterprise Suite Data Collector |       |   |   |     |        |  |  |  |
|---------------------------------|-------|---|---|-----|--------|--|--|--|
| SWIPE BADGE IN<br>12345         |       |   |   |     |        |  |  |  |
| F1                              | F2    | 1 | 2 | 3   |        |  |  |  |
| F3                              | F4    | 4 | 5 | 6   |        |  |  |  |
| MEAL                            | BREAK | 7 | 8 | 9   | Cancel |  |  |  |
| IN                              | OUT   |   | 0 | CLR | Enter  |  |  |  |
|                                 |       |   |   |     | Close  |  |  |  |