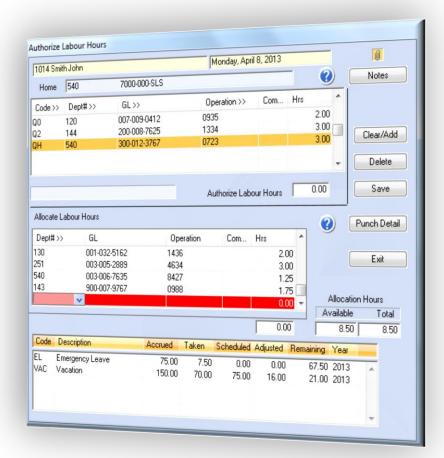

#### **Labour Authorization Grid:**

#### Code >> Dept# >> GL>> Operation >> Com... Hrs Qo 120 007-009-0412 0935 2.00 Q2 144 200-008-7625 1334 3.00 3.00

An authorized manager/supervisor can manually edit the timecard through Enterprise Suite to Authorize Labour Hours. He/she can authorize hours for unlimited defined codes - from straight time, to overtime, to holiday hours - to any chosen department, GL code, operation, or site.

#### **Labour Allocation Grid:**

| Dept#>> | GL           | Operation | Com | Hrs  | ^ |
|---------|--------------|-----------|-----|------|---|
| 130     | 001-032-5162 | 1436      |     | 2.00 |   |
| 251     | 003-005-2889 | 4634      |     | 3.00 |   |
| 540     | 003-006-7635 | 8427      |     | 1.25 |   |
| 143     | 900-007-9767 | 0988      |     | 1.75 |   |
|         |              |           |     | 0.00 | Ŧ |

Allocation can be done through the Data Collection devices or hours can be manually assigned in the Labour Allocation Grid. The Labour Distribution Module in Enterprise Suite allows users to distribute or charge employee hours to the correct cost centres/departments.