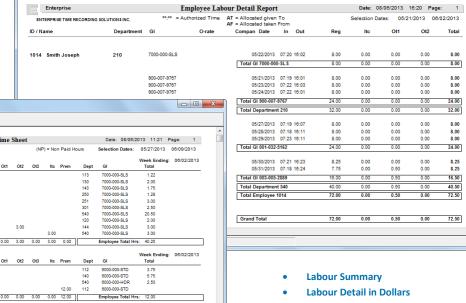

### **Labour Distribution Reports:**

- **Labour Detail**
- **Employee Labour Detail**
- **Labour Timesheet**
- **Labour Transfer Exceptions**
- Estimated Overtime vs. Actual

- **∌**⊡ 1:1 ⊞QQ # K⟨ ▷ W 1.28 3.00 ► Reads x 0.9
- **Employee Labour Detail in Dollars**
- **Labour Timesheet in Dollars**
- And many more! (limitless customizable reports available)