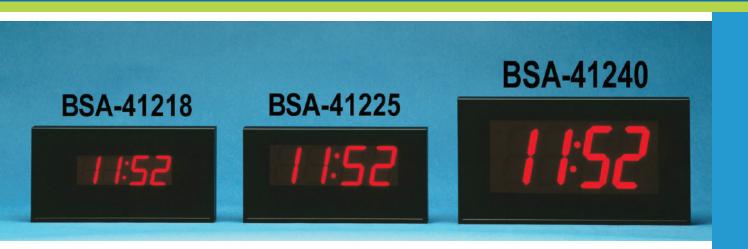

## **SPECIFICATIONS**

TYPE: ----- DIGITAL DISPLAY: ----- 4-DIGIT, 7 SEGMENT SUPER BRIGHT LED'S **CHARACTER HEIGHT:** ----- 1.8" (45.72mm) HR/MIN **BSA-41218** 2.5" (63.5mm) HR/MIN 2.5" (63.5mm) HR/MIN 4" (101.6mm) HR/MIN **BSA-41225 BSA-41240** VISIBILITY: ----- 75 Feet (22.86 METERS) **BSA-41218** 125 Feet (38.1 METERS) **BSA-41225** 200 Feet (60.96 METERS) **BSA-41240** POWER REQUIREMENTS: ----- 1.5 A AT 9VAC (TRANSFORMER SUPPLED). FRAME: ----- ALUMINUM (BLACK ANODIZED FINISH) **DIMENSIONS**: ------ 6,25" x 12,25" x 1,375" **BSA-41218** 6.25" x 12.25" x 1.375"

8.25" x 15.25" x 1.375"

8.25" x 15.25" x 1.375"

BSA-41240 WEIGHT: ----- 5.25 lbs. **OPERATING TEMP.:** ------ -17 TO 190 F HUMIDITY: ----- 0% TO 95% NON-CONDENSING 12 OR 24 HOUR FORMAT, NON-GLARE LENS, SUPER BRIGHT LEDS, ALUMINUM FRAME 10 YEAR LITHIUM BATTERY BACKUP (Standard)