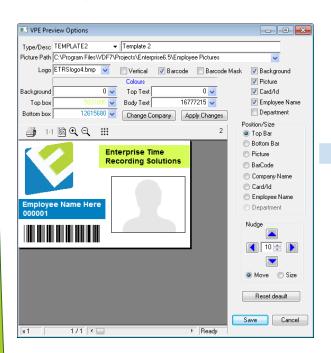

ble with
   Most Card Printers



### Flexible Solutions for your Time Recording Needs!

Create Custom Badges to Improve Security!

Design and print employee badges directly from Enterprise Suite.

Adding Photo ID to employee badges reduces misidentification and increases security!



# **Photo ID**

#### **Photo ID Features:**

- Print employee badges with Photo ID, employee name, card number, and department
- User friendly solution; allows you to make custom Photo IDs directly from Enterprise Suite
- Just create a template and Enterprise Suite automatically generates the correct employee picture, name, ID number, department, etc.
- . Templates are easily designed and can be based on your company logo or any chosen design
- Compatible with most Card Printers

## **Design your Template**



## **Print for your Employees**



# Issue the New Badges!



Main: (905) 660 6167 · Toll Free: (877) 660 TIME (8463) · Fax: (905) 660 4810 237 Romina Drive, Suite 201 & 202 Vaughan, ON L4K 4V3

Website: www.enterprisetime.ca