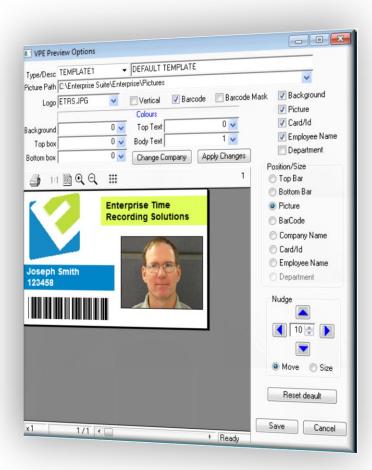

# **Photo ID:**

**Enterprise Suite Additional Module** 

- Create and Print Your Own Badges
- User Friendly
- Simple BadgeUtility
- 8 Templates
- Compatible with
   Most Card Printers



### Flexible Solutions for your Time Recording Needs!

Create Custom Badges to Improve Security!

Design and print employee badges directly from Enterprise Suite.

Adding Photo ID to employee badges reduces misidentification and increases security!



# **Photo ID**

#### **Photo ID Features:**

- Print employee badges with Photo ID, employee name, card number, and department
- User friendly solution; allows you to make custom Photo IDs directly from Enterprise Suite
- Just create a template and Enterprise Suite automatically generates the correct employee picture, name, ID number, department, etc.
- . Templates are easily designed and can be based on your company logo or any chosen design
- Compatible with most Card Printers

## **Design your Template**



## **Print for your Employees*