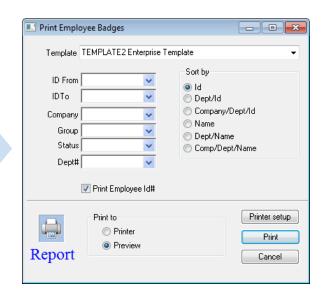

## Flexible Solutions for your Time Recording Needs!

Create Custom Badges to Improve Security!

Design and print employee badges directly from Enterprise Suite.

Adding Photo ID to employee badges reduces misidentification and increases security!



# **Photo ID**

#### **Photo ID Features:**

- Print employee badges with Photo ID, employee name, card number, and department
- User friendly solution; allows you to make custom Photo IDs directly from Enterprise Suite
- Just create a template and Enterprise Suite automatically generates the correct employee picture, name, ID number, department, etc.
- . Templates are easily designed and can be based on your company logo or any chosen design
- Compatible with most Card Printers

## **Design your Template**



## **Print for your Employees**



# Issue the New Badges!



Main: (905) 660 6167 · Toll Free: (877) 660 TIME (8463) · Fax: (905) 660 4810 237 Romina Drive, Suite 201 & 202 Vaughan, ON L4K 4V3

Website: www.enterprisetime.ca